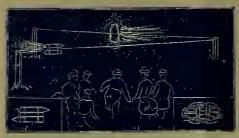

Directions.—For Aerolites, Floral and Prismatic Fountains: Push the sharp end of the wooden base in the ground, so as to firmly hold the Fountain in a perpendicular position. Select a place on the lawn where it is free above from trees or other obstructions, and light fuse at the top end, as in illustration.

| Small, packed | single\$40 | zen. |
|---------------|------------|------|
| Large, "      | 60         |      |
| Ex. large, "  | 80         | 00   |

Directions.—For saucissons, mines, and batteries, fire from level ground, or at an elevation upon some secure foundation. Place upright on its base and fire the fuse, as in the illustration.